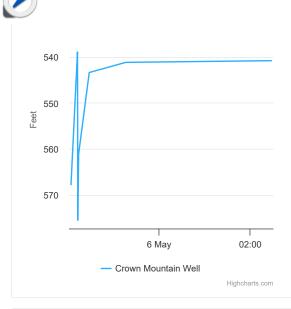

ay |           |                 |
| 5/6/24 2:27 PM  | 5/6/24 2:27 PM  | Sensor  | Strong    |                 |
| 5/6/24 2:13 PM  | 5/6/24 2:13 PM  | Gateway |           |                 |
| 5/6/24 1:13 PM  | 5/6/24 1:13 PM  | Gateway |           |                 |
| 5/6/24 12:13 PM | 5/6/24 12:13 PM | Gateway |           |                 |
| 5/6/24 11:13 AM | 5/6/24 11:13 AM | Gateway |           |                 |
| 5/6/24 10:27 AM | 5/6/24 10:27 AM | Sensor  | Strong    |                 |
| 5/6/24 10:13 AM | 5/6/24 10:13 AM | Gateway |           |                 |
| 5/6/24 9:13 AM  | 5/6/24 9:13 AM  | Gateway |           |                 |
| 5/6/24 8:14 AM  | 5/6/24 8:14 AM  | Gateway |           |                 |

#### <u>Previous</u>

## **Recovery Time**

<u>Next</u>

4/6





### Resources



5/6

## Alerts

--no alerts--

https://my.wellntel.com/home



https://my.wellntel.com/home