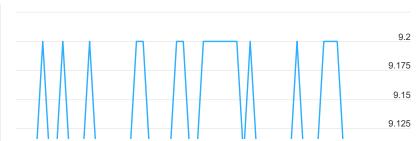

Google

### Area Data

● Below Ground ○ Above Sea Level

There are not currently enough wells in the area to compute an average. This service requires 3 additional operating Wellntel systems within a 5 mile radius of your location. Recommend Wellntel to a neighbor and get free battery.

## Sensor Voltage

https://my.wellntel.com/home







# Recent Telemetry

As of: 3:43:05 PM today

Refresh

| Created         | Received        | Device  | Duplicate | Signal Strength |
|-----------------|-----------------|---------|-----------|-----------------|
| Greated         | Received        | Device  | Duplicate | Signal Strength |
| 5/6/24 3:13 PM  | 5/6/24 3:13 PM  | Gateway |           |                 |
| 5/6/24 2:27 PM  | 5/6/24 2:27 PM  | Sensor  | Strong    |                 |
| 5/6/24 2:13 PM  | 5/6/24 2:13 PM  | Gateway |           |                 |
| 5/6/24 1:13 PM  | 5/6/24 1:13 PM  | Gateway |           |                 |
| 5/6/24 12:13 PM | 5/6/24 12:13 PM | Gateway |           |                 |
| 5/6/24 11:13 AM | 5/6/24 11:13 AM | Gateway |           |                 |
| 5/6/24 10:27 AM | 5/6/24 10:27 AM | Sens