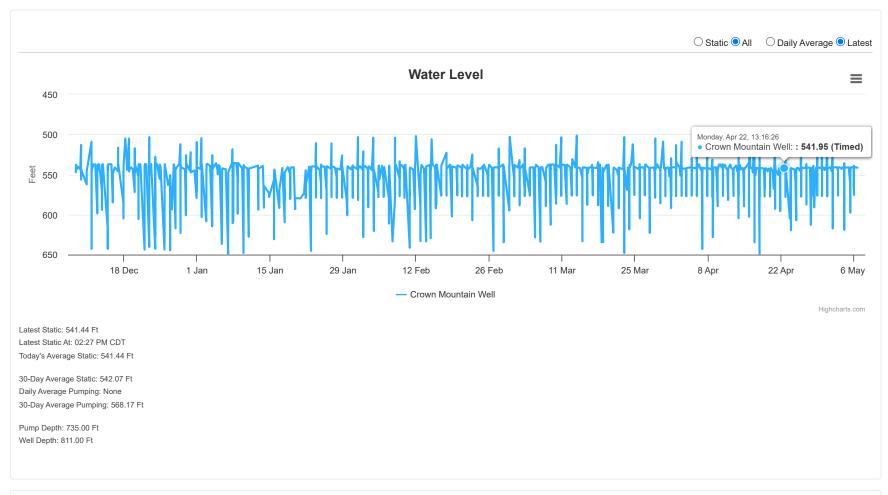

### Area Data

● Below Ground ○ Above Sea Level

There are not currently enough wells in the area to compute an average. This service requires 3 additional operating Wellntel systems within a 5 mile radius of your location. Recommend Wellntel to a neighbor and get free battery.