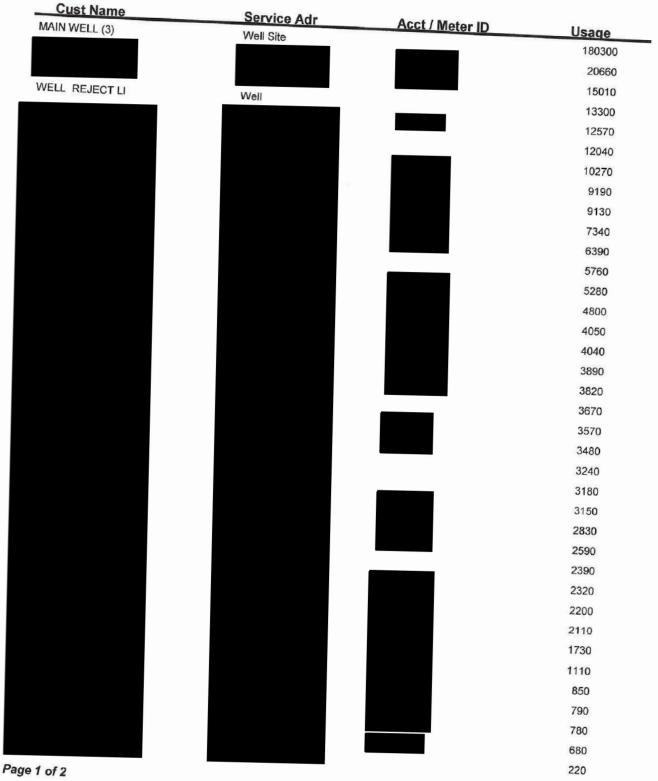

NOTE: To calculate total customer usage subtract Main Well (3) and Well Reject Li usage from Total Usage on page 2.

## **Crown Mountain Water Supply**

## Water Consumption

4/30/2022 5:29:27 PM